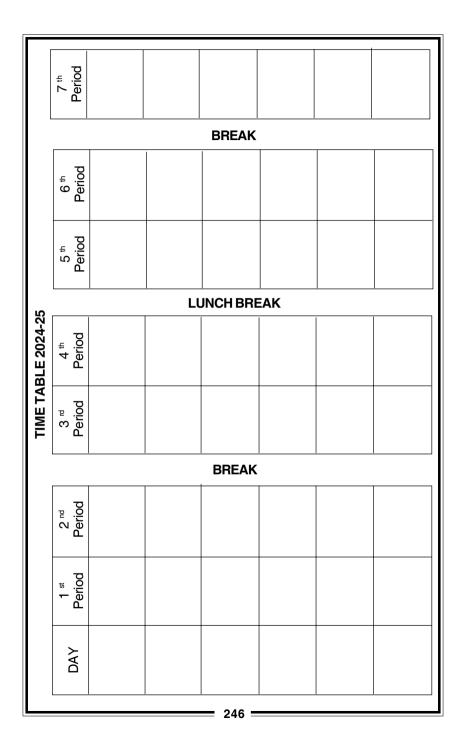

# SCHOOL TIMING

| 9.00 am          | First Bell (Teacher's prayer) |
|------------------|-------------------------------|
| 9.10 am          | Silence                       |
| 9.11 am          | Prayer                        |
| 9.15- 9.25 am    | Class Teacher Time/Assembly   |
| 9.25 - 10.10 am  | First Period                  |
| 10.10 - 10.55 am | Second Period                 |
| 10.55 -11.05 am  | BREAK                         |
| 11.05 - 11.50 am | Third Period                  |
| 11.50 - 12.30 pm | Fourth Period                 |
| 12.30 – 1.00 pm  | LUNCH                         |
| 1.00 – 1.10 pm   | News Time                     |
| 1.10 - 1.50 pm   | Fifth Period                  |
| 1.50 - 2.30 pm   | Sixth Period                  |
| 2.30 - 2.40 pm   | BREAK                         |
| 2.40 - 3.20 pm   | Seventh Period                |
| 3.22 pm          | Silence                       |
| 3.23 pm          | Prayer                        |
| 3.25 pm          | 1 st Bell                     |
| 3.27 pm          | 2 nd Bell                     |
| 3.30 pm          | Dispersal                     |
|                  |                               |